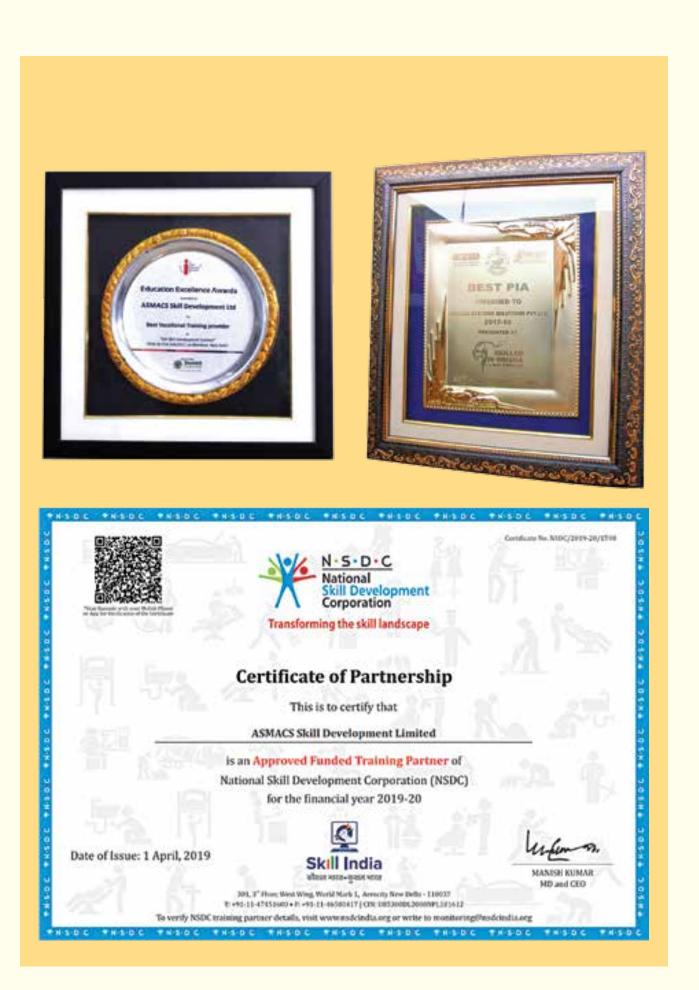

## **AWARDS**

5th Skill Development Summit. ASDL awarded as Best Vocational Training Provider, at Education Excellence Awards by Indian Education Network. Mr. Ashutosh Mohanty and Brig, A. K. Dhawan (Veteran) receiving the Award.

Award for Best Vocational Training Provider by ASSOCHAM. Honourable Union Minister of State for Skill Development & Entrepreneurship, Shri Anant Kumar Hegde handed over the award to Brig, A.K.Dhawan (Veteran) and Mr. Puneet Sharma.

Award for Best Vocational Training Provider by ASSOCHAM. Honourable Union Minister of State for Skill Development & Entrepreneurship, Shri Anant Kumar Hegde handed over the award to Brig, A. K. Dhawan (Veteran) and Mr. Puneet Sharma.

## ASMACS SKILL DEVELOPMENT

**ASMACS SKILL DEVELOPMENT LTD** has been setup in the year 2013 as a fully own subsidiary of **ASMACS** with the objective of carrying out skill development activities. **ASMACS** has in the past been involved in various skill development activities. These activities were mostly informal in nature and were done to cater to the need of its overseas client. However, after the formulation of National Skill Development Policy, GOI set a target of skilling 500 million people by the year 2022. **ASMACS** deemed fit to explore and exploit the opportunities, under the aegis of GOI thru' its Nodal Agency, NSDC, to enlarge and encompass their existing Industrial Training Facilities, and further Centers to augment training of skills in various Tradees and sectors, thus contributing to the National cause of SKILL INDIA MISSION in a small way. With the availability of qualified and experienced Technical Trainers, backed by a team of administrative staff, at its current Training Centers, **ASMACS** achieved recognition and authorization as of the following Sector Skill Councils of India as its "Authorized Training Partner".