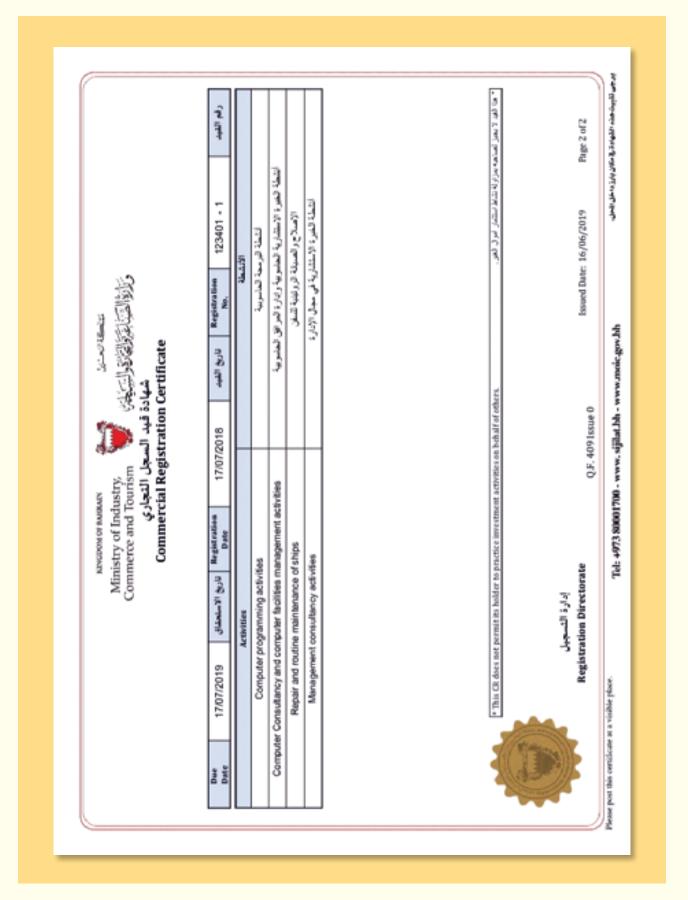

S**



REPUBLIC OF THE PHILIPPINES DEPARTMENT OF LABOR AND EMPLOYMENT PHILIPPINE OVERSEAS EMPLOYMENT ADMINISTRATION MANDALUYONG CITY

# **CERTIFICATE OF RENEWAL** POEA-282-LB-121918-R

The license to recruit, process deploy and landbased workers issued to

ASMACS RECRUITMENT SERVICES INC. #426 Bulalakaw Street, Mandaluyong City

is hereby renewed pursuant to the Labor Code and Rules and **Regulations Governing Overseas Employment.** 

This license shall be valid for the period February 15, 2019 to February 14, 2023 unless sooner revoked, cancelled or suspended for violation of the Labor Code and related issuances. It is non-transferable and shall not be used in any place other than the one stated above.



Serial No. 07443

BY AUTHORITY OF THE SECRETARY:

ERNARD P. OLALIA Administrator





# **BAHRAIN**

# **BAHRAIN**



| try of Industry. Commerce 4                                                                                                                                  | Commerce and Iourism                                     | ommerce and Tourism                                | Belliniter               |                                                     |                                                                                                                                                                         |                                               |
|--------------------------------------------------------------------------------------------------------------------------------------------------------------|----------------------------------