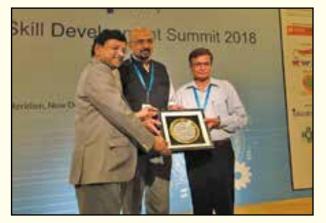

## **AWARDS**

5th Skill Development Summit. ASDL awarded as Best Vocational Training Provider, at Education Excellence Awards by Indian Education Network. Mr. Ashutosh Mohanty and Brig, A. K. Dhawan (Veteran) receiving the Award.

Award for Best Vocational Training Provider by ASSOCHAM. Honourable Union Minister of State for Skill Development & Entrepreneurship, Shri Anant Kumar Hegde handed over the award to Brig, A.K.Dhawan (Veteran) and Mr. Puneet Sharma.

Award for Best Vocational Training Provider by ASSOCHAM. Honourable Union Minister of State for Skill Development & Entrepreneurship, Shri Anant Kumar Hegde handed over the award to Brig, A. K. Dhawan (Veteran) and Mr. Puneet Sharma.