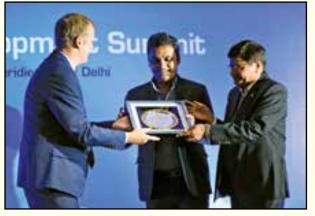

## **AWARDS**

5th Skill Development Summit. ASDL awarded as Best Vocational Training Provider, at Education Excellence Awards by Indian Education Network. Mr. Ashutosh Mohanty and Brig, A. K. Dhawan (Veteran) receiving the Award.

Award for Best Vocational Training Provider by ASSOCHAM. Honourable Union Minister of State for Skill Development & Entrepreneurship, Shri Anant Kumar Hegde handed over the award to Brig, A.K.Dhawan (Veteran) and Mr. Puneet Sharma.

Award for Best Vocational Training Provider by ASSOCHAM. Honourable Union Minister of State for Skill Development & Entrepreneurship, Shri Anant Kumar Hegde handed over the award to Brig, A. K. Dhawan (Veteran) and Mr. Puneet Sharma.