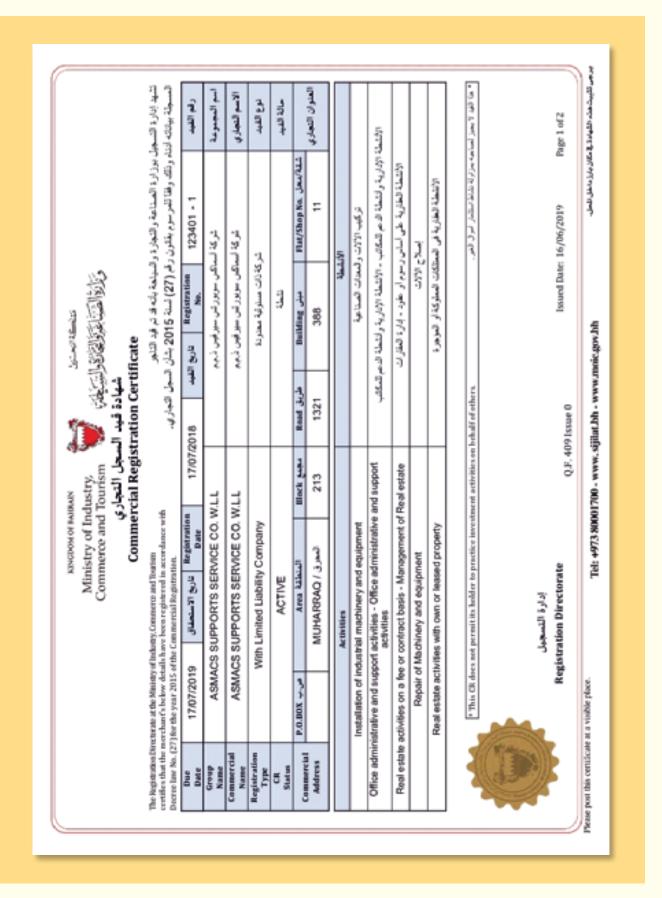

NES**



REPUBLIC OF THE PHILIPPINES DEPARTMENT OF LABOR AND EMPLOYMENT PHILIPPINE OVERSEAS EMPLOYMENT ADMINISTRATION MANDALUYONG CITY

# **CERTIFICATE OF RENEWAL** POEA-282-LB-121918-R

The license to recruit, process deploy and landbased workers issued to

ASMACS RECRUITMENT SERVICES INC. #426 Bulalakaw Street, Mandaluyong City

is hereby renewed pursuant to the Labor Code and Rules and **Regulations Governing Overseas Employment.** 

This license shall be valid for the period February 15, 2019 to February 14, 2023 unless sooner revoked, cancelled or suspended for violation of the Labor Code and related issuances. It is non-transferable and shall not be used in any place other than the one stated above.



Serial No. 07443

BY AUTHORITY OF THE SECRETARY:

ERNARD P. OLALIA Administrator





# **BAHRAIN**

# **BAHRAIN**



| try of Industry. Commerce 4                                                                                                                                  | Commerce and Iourism                                     | ommerce and Tourism                                | Belliniter               |                                                     |                                                                                                                                                                         |                                               |
|--------------------------------------------------------------------------------------------------------------------------------------------------------------|--------------------------------